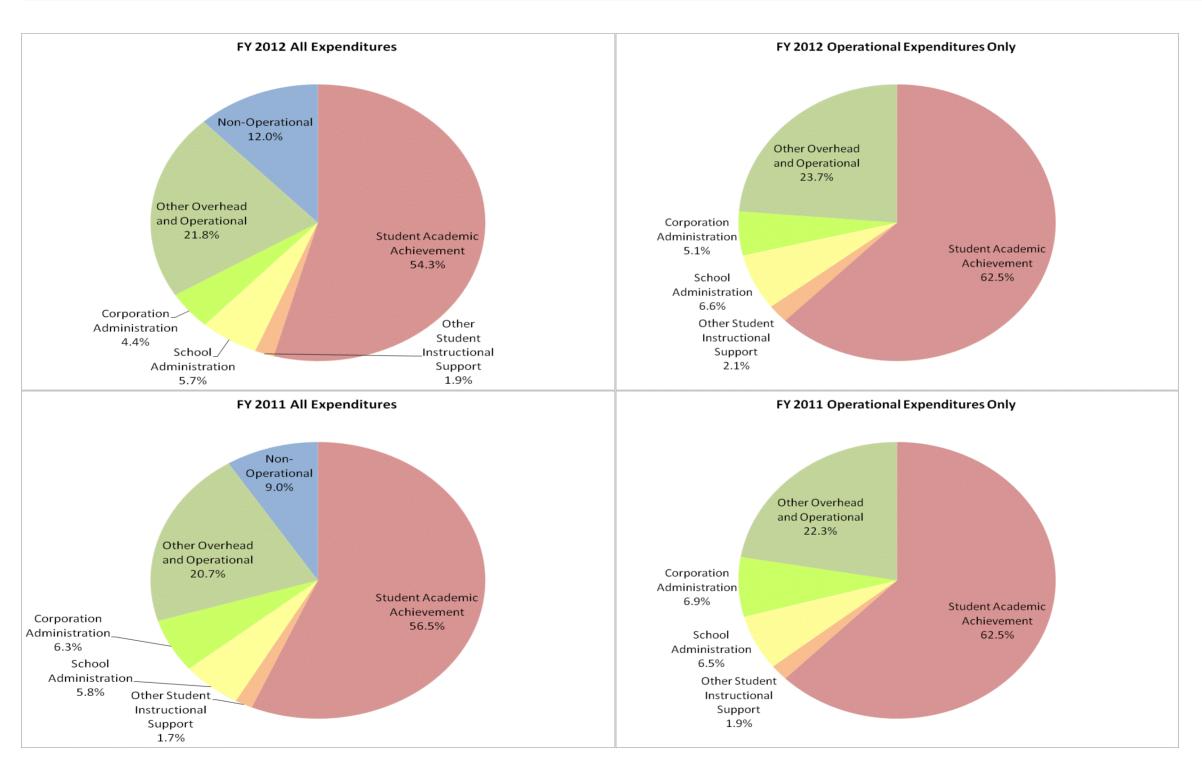

#### North Knox School Corp (4315)

|                                | FY           | 706 % of Total | FY           | 09 % of Total | FY <sup>2</sup> | 11 % of Total | FY           | 12 % of Total |
|--------------------------------|--------------|----------------|--------------|---------------|-----------------|---------------|--------------|---------------|
| Student Instructional Category | FY 2006      | Exp            | FY 2009      | Exp           | FY 2011         | Exp           | FY 2012      | Exp           |
| Student Academic Achievement   | \$7,577,217  | 57.4%          | \$7,893,620  | 52.5%         | \$8,294,759     | 56.5%         | \$7,694,923  | 54.3%         |
| Student Instructional Support  | \$776,287    | 5.9%           | \$1,100,954  | 7.3%          | \$1,103,737     | 7.5%          | \$1,071,258  | 7.6%          |
| Overhead and Operational       | \$3,089,221  | 23.4%          | \$4,277,188  | 28.4%         | \$3,968,300     | 27.0%         | \$3,715,520  | 26.2%         |
| Nonoperational                 | \$1,766,118  | 13.4%          | \$1,768,711  | 11.8%         | \$1,318,141     | 9.0%          | \$1,698,747  | 12.0%         |
| Grand Total                    | \$13,208,843 |                | \$15,040,473 |               | \$14,684,937    |               | \$14,180,449 |               |